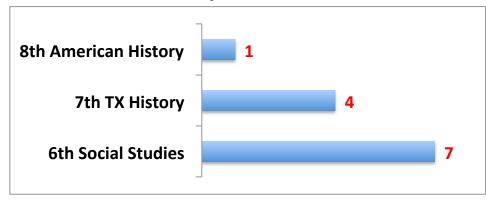

Placements (14-15)           |       |       |       | 0     |
| 2013-2014                         |       | 1     | 1     | 2     |
| 2012-2013                         |       |       |       | 0     |
| 2012-2011                         |       |       |       | 0     |
| Attendance Information for SMS    | 6th   | 7th   | 8th   | Total |
| Percentage Present (14-15)        | 97.5% | 97.6% | 96.8% | 97.3% |
| 2013-2014                         | 97.6% | 97.5% | 97.2% | 97.4% |
| 2012-2013                         | 98.2% | 97.5% | 98.2% | 98.0% |
|                                   | 97.6% | 96.8% | 96.8% | 97.1% |

**English/Reading Failures by Grade Level** 



# **Math Failures by Grade Level**



# **Science Failures by Grade Level**



### **Social Studies Failures by Grade Level**



### **Elective Failures by Grade Level**