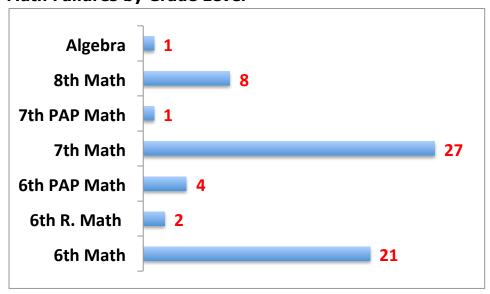

| 0     |
| 2012-2011                         |       |       | 1     | 1     |
| DAEP Placements (14-15)           |       |       |       | 0     |
| 2013-2014                         |       | 1     | 1     | 2     |
| 2012-2013                         |       |       |       | 0     |
| 2012-2011                         |       |       |       | 0     |
| Attendance Information for SMS    | 6th   | 7th   | 8th   | Total |
| Percentage Present (14-15)        | 97.5% | 97.6% | 96.8% | 97.3% |
| 2013-2014                         | 97.6% | 97.5% | 97.2% | 97.4% |
| 2012-2013                         | 98.2% | 97.5% | 98.2% | 98.0% |
|                                   | 97.6% | 96.8% | 96.8% | 97.1% |

**English/Reading Failures by Grade Level** 



# **Math Failures by Grade Level**



# **Science Failures by Grade Level**



### **Social Studies Failures by Grade Level**



### **Elective Failures by Grade Level**