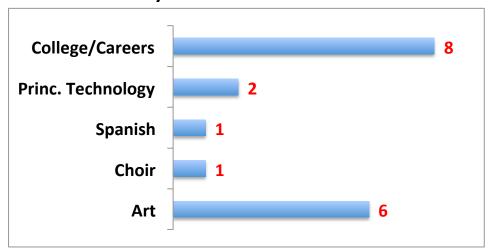

|       | 0     |
| 2013-2014                         |       | 1     | 1     | 2     |
| 2012-2013                         |       |       |       | 0     |
| 2012-2011                         |       |       |       | 0     |
| Attendance Information for SMS    | 6th   | 7th   | 8th   | Total |
| Percentage Present (14-15)        | 97.5% | 97.6% | 96.8% | 97.3% |
| 2013-2014                         | 97.6% | 97.5% | 97.2% | 97.4% |
| 2012-2013                         | 98.2% | 97.5% | 98.2% | 98.0% |
|                                   | 97.6% | 96.8% | 96.8% | 97.1% |

**English/Reading Failures by Grade Level** 



# **Math Failures by Grade Level**



# **Science Failures by Grade Level**



### **Social Studies Failures by Grade Level**



### **Elective Failures by Grade Level**