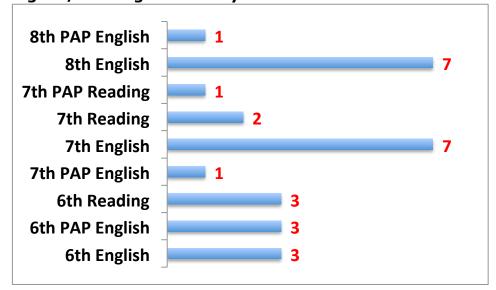

|       |       |       | 0     |
| 2012-2011                         |       |       | 1     | 1     |
| DAEP Placements (14-15)           |       |       |       | 0     |
| 2013-2014                         |       | 1     | 1     | 2     |
| 2012-2013                         |       |       |       | 0     |
| 2012-2011                         |       |       |       | 0     |
| Attendance Information for SMS    | 6th   | 7th   | 8th   | Total |
| Percentage Present (14-15)        | 97.5% | 97.6% | 96.8% | 97.3% |
| 2013-2014                         | 97.6% | 97.5% | 97.2% | 97.4% |
| 2012-2013                         | 98.2% | 97.5% | 98.2% | 98.0% |
|                                   | 97.6% | 96.8% | 96.8% | 97.1% |

**English/Reading Failures by Grade Level** 



# **Math Failures by Grade Level**



# **Science Failures by Grade Level**



### **Social Studies Failures by Grade Level**



### **Elective Failures by Grade Level**