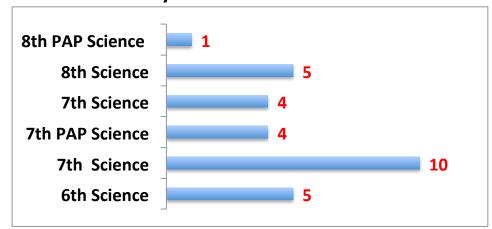

|       |       | 1     | 1     |
| DAEP Placements (14-15)           |       |       |       | 0     |
| 2013-2014                         |       | 1     | 1     | 2     |
| 2012-2013                         |       |       |       | 0     |
| 2012-2011                         |       |       |       | 0     |
| Attendance Information for SMS    | 6th   | 7th   | 8th   | Total |
| Percentage Present (14-15)        | 97.5% | 97.6% | 96.8% | 97.3% |
| 2013-2014                         | 97.6% | 97.5% | 97.2% | 97.4% |
| 2012-2013                         | 98.2% | 97.5% | 98.2% | 98.0% |
|                                   | 97.6% | 96.8% | 96.8% | 97.1% |

**English/Reading Failures by Grade Level** 



# **Math Failures by Grade Level**



# **Science Failures by Grade Level**



### **Social Studies Failures by Grade Level**



### **Elective Failures by Grade Level**